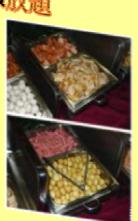

# 印度。之旅!

2012年4月28日(星期六)

時間:下午一時半至四時半

地點: 印度會 Indian Club 佐敦加士居道24號(近QEH正門)

http://www.openrice.com/restaurant/sr2.htm?shopid=30808

費用:會員每位 \$148 / 非會員每位 \$168 (大小同價)

(符合資格人士即時入會,可享會員同等優惠)

報名辦法:請填妥夾附報名表格,連同劃線支票(抬頭: "The Hong Kong Society for Public Health Nursing Limited"),寄回香港告士打道郵箱28482 號;如有查詢,請致電 Peter (90467141)或 Lily (98718427)